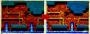

ll dcfcat him most assily.













### From Agent #013 Jump Control

Our investigations in the sewers have led to some super tips with the Turtles. As these rentilian rabble rousers often find themselves in areas where the ceiling is very low, it is sometimes difficult to jump long distances without hitting the ceiling and ending up with a short jump. In the third stage, there are a few points where it is impossible to get to the other side if your Turtle jumps at his full capacity. This makes it necessary to jump shallower by tanping the A Button very lightly Jumping with less intensity will give more length and less bounce for your Turtle. If you have the NES Advantage, your character should make these jumps with the Turbo activated. This will result in a short and accurate hop.







Linhtly ter

### Throw it. Catch it

The Boomeranos have incredible outting power and long range which makes them very useful items for our heroes to carry. Weapons experts have investigated the availability of the Boomerangs and have found that while they are sometimes hard to find, the Turtles can share the Boomeranos with each other. If one of the Turtles has Boomerangs in his possession, press the B Button repeatedly so that up to three of these strong weapons will go into the air, and before they return, switch Turtles. The Turtle that you choose should not be carrying any special weapons except for his own personal defense so that he can catch the Boomerangs that his comrade sends fiving



-----Inh Turtles

### Step Over

When the gap between two ledges is only the width of one